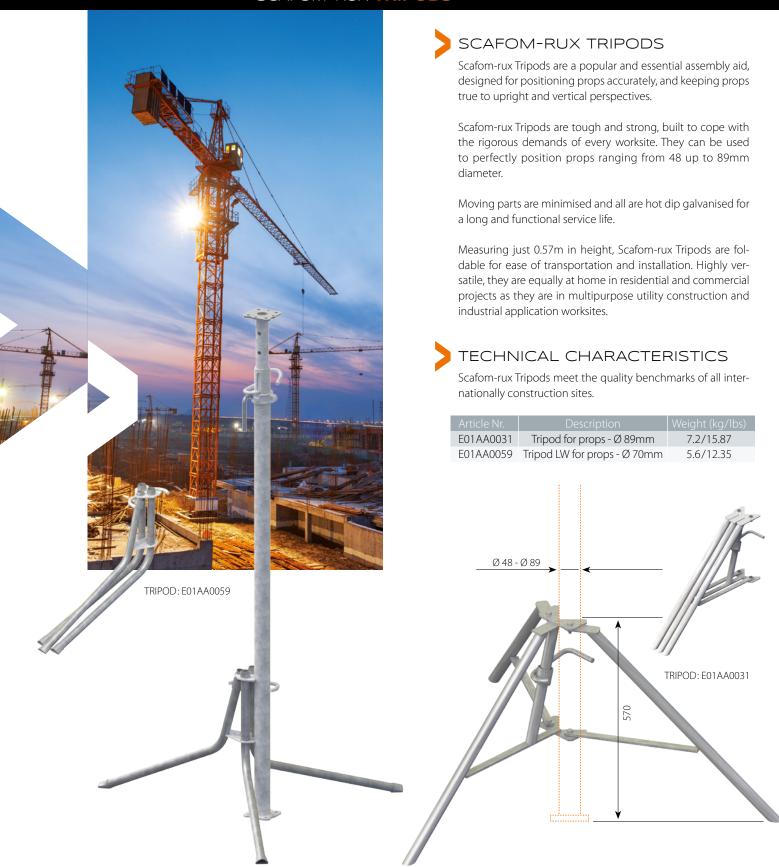

BUILT TO COPE WITH THE RIGOROUS DEMANDS OF EVERY WORKSITE.

The core principle of scaffolding and formwork systems is to ensure that often difficult construction projects are completed according to technically demanding architectural and engineering vision.

In most cases, tubular metal props, for example, are frequently expected to create true vertical and horizontal dimensions for the formwork they need to support. To do this, they need to be first positioned accurately, easily and reliably.







## SCAFOM-RUX TRIPODS



## Scafom-rux

De Kempen 5 6021 PZ Budel The Netherlands **T** +31 495 497204 sales@scafom-rux.com www.scafom-rux.com