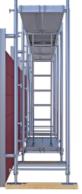

- **01 Aluminium stairs**Leightweight and easy assembly
- 02 Exterior rail
- 03 Interior rail

Every customer need is covered by our wide range of solutions for access to any height.

Our system makes it possible to integrate the shoring into the scaffolding itself. This will be a key feature in the future of the most demanding sectors like shipbuilding and maintenance.

Adaptability is crucial in shipbuilding and maintenance. Our Stairtowers can be designed for each individual use case and required load-bearing capacity. Choose the number of legs and suitable stairs for different load capacities: