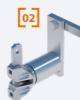

A34/000037

- **01** Spindles. Adjustable bases.
- **02** Base collar. Vertical standard.
- **03** Vertical standard. From 0.50 to 4.00 m.
- **04** Horizontal ledger. In "07" or metric dimensions.
- **05** Vertical diagonal.
- 06 Horizontal diagonal.07 Platform. Load capacity up to 6,0kN/m².