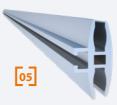

A34/000037

- **01** Spindles. Adjustable bases.
- **02** Base collar. Vertical standard.
- **03** Vertical standard. From 0.50 to 4.00 m.
- **04** Horizontal ledger. In "07" or metric dimensions.
- **05** Vertical diagonal.
- 06 Horizontal diagonal.07 Platform. Load capacity up to 6,0kN/m².