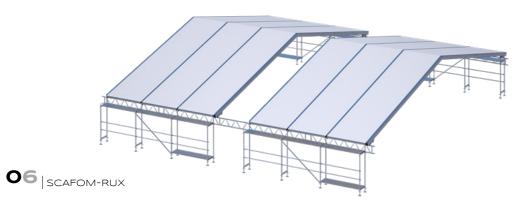

## **LATTICE ROOF SYSTEM**ALU RASANT

Versatile pitched roof that can be mounted on any type of scaffolding as a base. ALU RASANT can be opened at any point, allowing for material supply even in the most angled and confined spaces.

The solid cassette roof is composed of a galvanised steel frame and a corrugated aluminium sheet, which reduces the weight by 35% compared to traditional systems.

The system has lattices of 0.40 m - 0.70 m and 1.00 m, allowing the design to be adjusted to every need, with spans of up to 30 m. More than that: the cassettes can also be fitted vertically as a temporary wall structure.