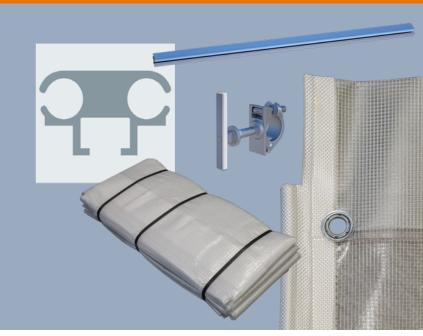

#### MARITIME INDUSTRY | ENCLOSURES

Universal

03 Vertical rail Joint panels

04 Vertical rail Joint corner

05 Horizontal rail Aluminium

connector for aluminium rail

08 Panels Transparent, opaque white, screen-printed or wooden

## STABLE ENCLOSURE

The smallest defect in a ship's construction can have serious consequences. That's why SCAFFGUARD offers robust protection so you can achieve the most precise and safest results without avoidable damage getting in the way. Panels or even planks up to 5 cm thick made of treated wood, steel, or aluminium can be fixed to the bottom of the scaffolding.