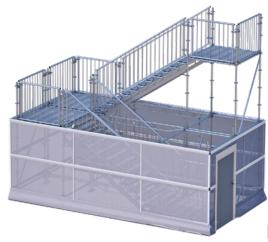

- **01 Aluminium stairs**Leightweight and easy assembly
- 02 Exterior rail
- 03 Interior rail

Every customer need is covered by our wide range of solutions for access to any height.

Our system makes it possible to integrate the shoring into the scaffolding itself. This will be a key feature in the future of the most demanding sectors like shipbuilding and maintenance.

Adaptability is crucial in shipbuilding and maintenance. Our Stairtowers can be designed for each individual use case and required load-bearing capacity. Choose the number of legs and suitable stairs for different load capacities:

#### Well considered:

For staff only! In combination with the SCAFFGUARD cladding system, only authorised personnel have access to the construction site. A door can be easily installed here that prevents unauthorised access and at the same time allows unhindered escape to the outside in case of emergency.