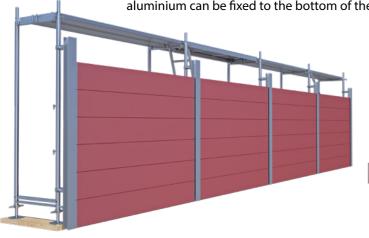

## **LATTICE ROOF SYSTEM**ALU RASANT

Versatile pitched roof that can be mounted on any type of scaffolding as a base. ALU RASANT can be opened at any point, allowing for material supply even in the most angled and confined spaces.

The solid cassette roof is composed of a galvanised steel frame and a corrugated aluminium sheet, which reduces the weight by 35% compared to traditional systems.

The system has lattices of 0.40 m - 0.70 m and 1.00 m, allowing the design to be adjusted to every need, with spans of up to 30 m. More than that: the cassettes can also be fitted vertically as a temporary wall structure.