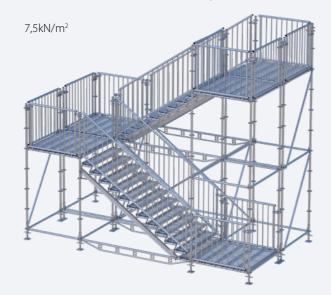

- **01 Aluminium stairs**Leightweight and easy assembly
- 02 Exterior rail
- 03 Interior rail

Every customer need is covered by our wide range of solutions for access to any height.

Our system makes it possible to integrate the shoring into the scaffolding itself. This will be a key feature in the future of the most demanding sectors like shipbuilding and maintenance.

Adaptability is crucial in shipbuilding and maintenance. Our Stairtowers can be designed for each individual use case and required load-bearing capacity. Choose the number of legs and suitable stairs for different load capacities:

 $2kN/m^2$ 