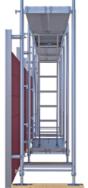

- **01 Aluminium stairs**Leightweight and easy assembly
- 02 Exterior rail
- 03 Interior rail

Every customer need is covered by our wide range of solutions for access to any height.

Our system makes it possible to integrate the shoring into the scaffolding itself. This will be a key feature in the future of the most demanding sectors like shipbuilding and maintenance.

Adaptability is crucial in shipbuilding and maintenance. Our Stairtowers can be designed for each individual use case and required load-bearing capacity. Choose the number of legs and suitable stairs for different load capacities: