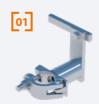

A34/000037

- **01** Spindles. Adjustable bases.
- **02** Base collar. Vertical standard.
- **03** Vertical standard. From 0.50 to 4.00 m.
- **04** Horizontal ledger. In "07" or metric dimensions.
- **05** Vertical diagonal.
- 06 Horizontal diagonal.07 Platform. Load capacity up to 6,0kN/m².