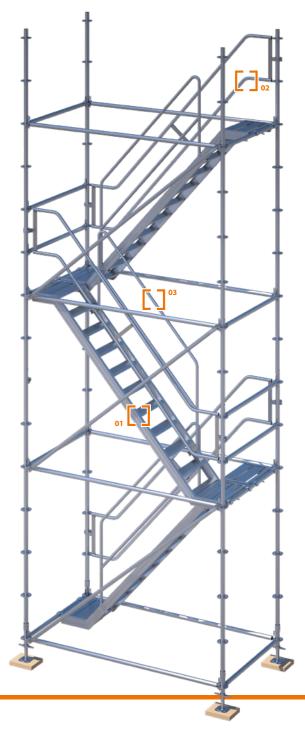

- **01 Aluminium stairs**Leightweight and easy assembly
- 02 Exterior rail
- 03 Interior rail

Every customer need is covered by our wide range of solutions for access to any height.

Our system makes it possible to integrate the shoring into the scaffolding itself. This will be a key feature in the future of the most demanding sectors like shipbuilding and maintenance.

Adaptability is crucial in shipbuilding and maintenance. Our Stairtowers can be designed for each individual use case and required load-bearing capacity. Choose the number of legs and suitable stairs for different load capacities:

 $2kN/m^2$ 