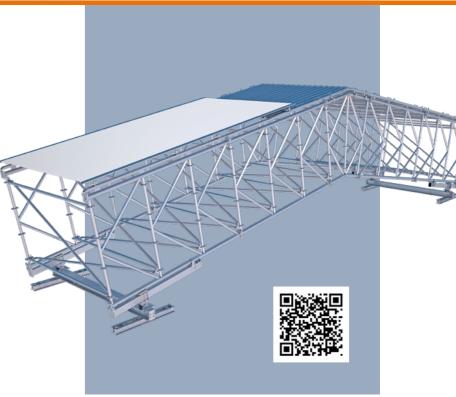

#### MULTI ROOF

MODULAR ROOF SYSTEM

Maximum flexibility thanks to MULTI ROOF's compatibility with any type of scaffolding. Designed for 2-pitched roofs it can be used with both canvas and corrugated aluminium sheeting systems.

- 1.80 m long crossbars made of "K"-frames, which improve the load capacity.
- Allows up to 45 m spans without the need for tensioning straps at the bottom.