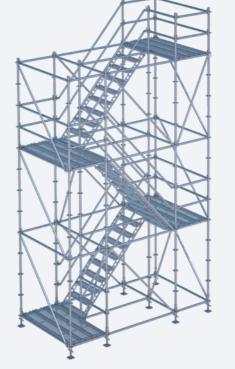

- **01 Aluminium stairs**Leightweight and easy assembly
- 02 Exterior rail
- 03 Interior rail

Every customer need is covered by our wide range of solutions for access to any height.

Our system makes it possible to integrate the shoring into the scaffolding itself. This will be a key feature in the future of the most demanding sectors like shipbuilding and maintenance.

Adaptability is crucial in shipbuilding and maintenance. Our Stairtowers can be designed for each individual use case and required load-bearing capacity. Choose the number of legs and suitable stairs for different load capacities:

 $2kN/m^2$ 