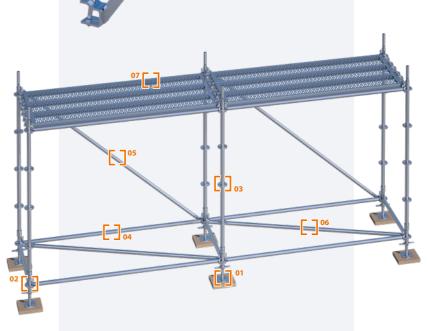

A34/000037

- **01** Spindles. Adjustable bases.
- **02** Base collar. Vertical standard.
- **03** Vertical standard. From 0.50 to 4.00 m.
- **04** Horizontal ledger. In "07" or metric dimensions.
- **05** Vertical diagonal.
- 06 Horizontal diagonal.07 Platform. Load capacity up to 6,0kN/m².