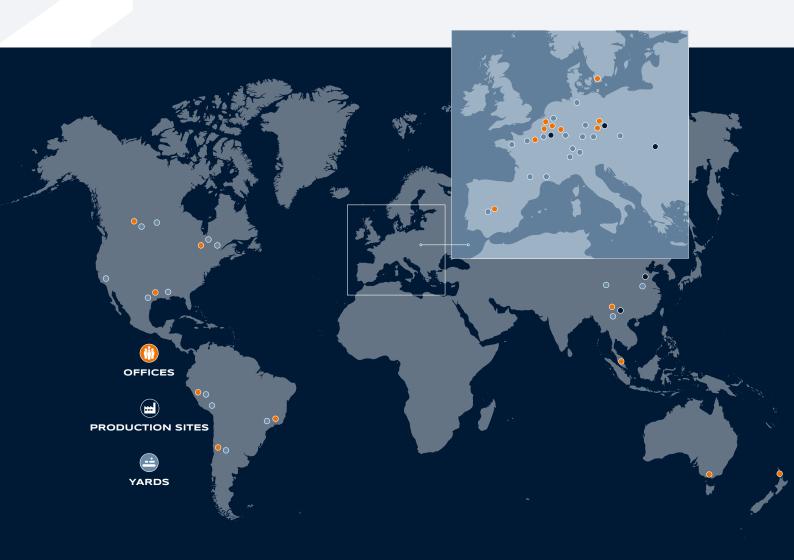

#### **BENEFIT FROM SCAFOM-RUX**

OWN PRODUCTION

The running of our own production facilities gives Scafom-rux full control over the entire production process and quality assurance. Our five factories in total are located in China, Belgium, Poland and Romania and guarantee our customers easy and fast access to our products and the highest quality and safety standards. A skilled and certified workforce and modern equipment ensures that customers can always rely on the high quality of Scafom-rux products.

Our own quality assurance process starts with the selection of the suppliers of raw materials and continues throughout the entire production chain until the goods are safely loaded for shipping and transportation.